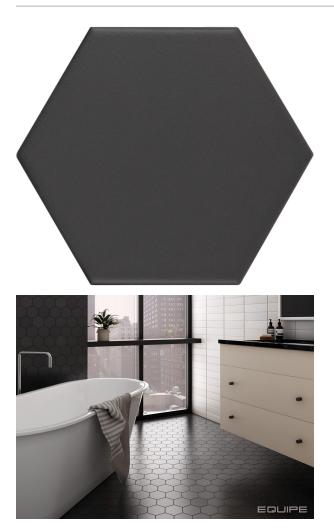

## **KROMATIKA BLACK 116 X 101**

## Description

Kromatika is a stunning floor and wall tile range from Spain, available in 9 vibrant bright colours with the most popular hexagonal shape. Each colour comes with a natural and consistent shade variation. It is a fantastic range for kitchen splashbacks, feature walls in bathrooms or commercial use like cafes and restaurants. As it is a porcelain range with R10 antislip standard, also great for all interior floor areas.

## **Specifications**

| Finish:                 | MATT                       |  |  |
|-------------------------|----------------------------|--|--|
| Material:               | PORCELAIN                  |  |  |
| Origin:                 | SPAIN                      |  |  |
| Size:                   | 116 x 101                  |  |  |
| Thickness:              | 8                          |  |  |
| Antislip Rating:        | R10                        |  |  |
| Variation:              | 2                          |  |  |
| Weight:                 | 18.5 kg per m <sup>2</sup> |  |  |
| Rectified:              | No                         |  |  |
| Sealing Required:       | No                         |  |  |
| Colour:                 | Black                      |  |  |
| m <sup>2</sup> Per Box: | 0.44                       |  |  |
| Tiles Per Pack:         | 50                         |  |  |