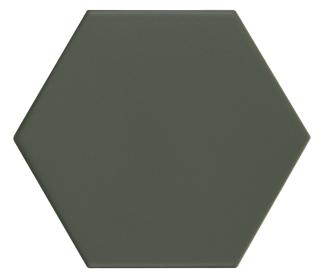

## **KROMATIKA GREEN 116 X 101**

## Description

Kromatika is a stunning floor and wall tile range from Spain, available in 9 vibrant bright colours with the most popular hexagonal shape. Each colour comes with a natural and consistent shade variation. It is a fantastic range for kitchen splashbacks, feature walls in bathrooms or commercial use like cafes and restaurants. As it is a porcelain range with R10 antislip standard, also great for all interior floor areas.

## **Specifications**

| Finish:           | MATT           |
|-------------------|----------------|
| Material:         | PORCELAIN      |
| Origin:           | SPAIN          |
| Size:             | 116 x 101      |
| Thickness:        | 8              |
| Antislip Rating:  | R10            |
| Variation:        | 2              |
| Weight:           | 18.5 kg per m² |
| Rectified:        | No             |
| Sealing Required: | No             |
| Colour:           | Green          |
| m² Per Box:       | 0.44           |
| Tiles Per Pack:   | 50             |