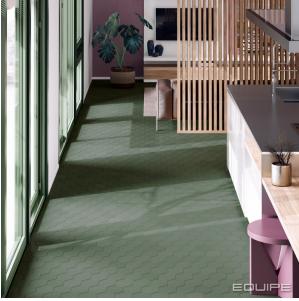

## Description

Kromatika is a stunning floor and wall tile range from Spain, available in 9 vibrant bright colours with the most popular hexagonal shape. Each colour comes with a natural and consistent shade variation. It is a fantastic range for kitchen splashbacks, feature walls in bathrooms or commercial use like cafes and restaurants. As it is a porcelain range with R10 antislip standard, also great for all interior floor areas.