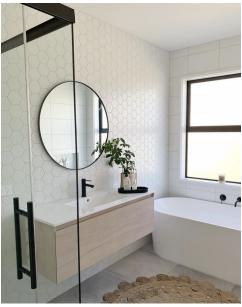

## **KROMATIKA WHITE 116 X 101**

## **Description**

Kromatika is a stunning floor and wall tile range from Spain, available in 9 vibrant bright colours with the most popular hexagonal shape. Each colour comes with a natural and consistent shade variation. It is a fantastic range for kitchen splashbacks, feature walls in bathrooms or commercial use like cafes and restaurants. As it is a porcelain range with R10 antislip standard, also great for all interior floor areas.