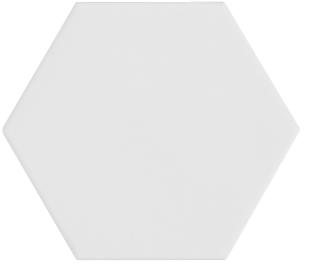

## **KROMATIKA WHITE 116 X 101**

## **Description**

Kromatika is a stunning floor and wall tile range from Spain, available in 9 vibrant bright colours with the most popular hexagonal shape. Each colour comes with a natural and consistent shade variation. It is a fantastic range for kitchen splashbacks, feature walls in bathrooms or commercial use like cafes and restaurants. As it is a porcelain range with R10 antislip standard, also great for all interior floor areas.

## **Specifications**

| Finish:           | MATT           |
|-------------------|----------------|
| Material:         | PORCELAIN      |
| Origin:           | SPAIN          |
| Size:             | 116 x 101      |
| Thickness:        | 8              |
| Antislip Rating:  | R10            |
| Variation:        | 2              |
| Weight:           | 18.5 kg per m² |
| Rectified:        | No             |
| Sealing Required: | No             |
| Colour:           | White          |
| m² Per Box:       | 0.44           |
| Tiles Per Pack:   | 50             |