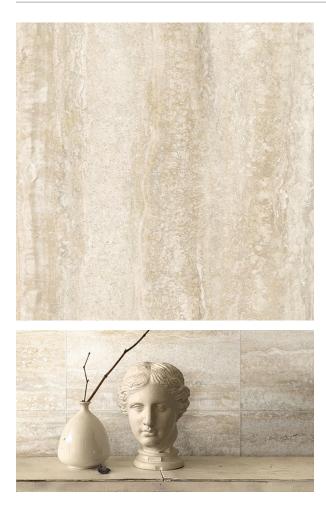

## LAPIS GOLD MATT 600 X 600

## Description

Inspired by natural travertine marble, Lapis range is a creamy stone replica in a large format porcelain tile. A fantastic option for those who love travertine marble with high degree of variation. Lapis 600x600mm has 8 different tile faces to be mixed and repeated throughout a space for a more life-like effect. Available in 4 colours, Gold, Noce, Silver and White, suitable for all interior floor and walls