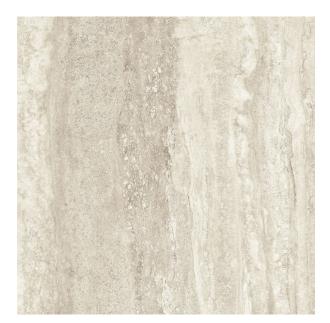

## **LAPIS NOCE MATT 600 X 600**

## Description

Inspired by natural travertine marble, Lapis range is a creamy stone replica in a large format porcelain tile. A fantastic option for those who love travertine marble with high degree of variation. Lapis 600x600mm has 8 different tile faces to be mixed and repeated throughout a space for a more life-like effect. Available in 4 colours, Gold, Noce, Silver and White, suitable for all interior floor and walls

## **Specifications**

| Finish:           | matt         |
|-------------------|--------------|
| Material:         | PORCELAIN    |
| Origin:           | CHINA        |
| Size:             | 600 x 600    |
| Thickness:        | 10           |
| PEI:              | 3            |
| Antislip Rating:  | X/P3         |
| Variation:        | 3            |
| Weight:           | 20 kg per m² |
| Rectified:        | Yes          |
| Sealing Required: | No           |
| Colour:           | Beige        |
| m² Per Box:       | 1.44         |
| Tiles Per Pack:   | 4            |