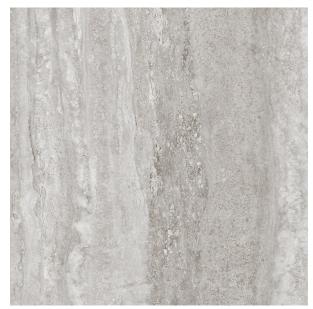

## **LAPIS SILVER MATT 600 X 600**

## Description

Inspired by natural travertine marble, Lapis range is a creamy stone replica in a large format porcelain tile. A fantastic option for those who love travertine marble with high degree of variation. Lapis 600x600mm has 8 different tile faces to be mixed and repeated throughout a space for a more life-like effect. Available in 4 colours, Gold, Noce, Silver and White, suitable for all interior floor and walls

## **Specifications**

| Finish:           | matt         |
|-------------------|--------------|
| Material:         | PORCELAIN    |
| Origin:           | CHINA        |
| Size:             | 600 x 600    |
| Thickness:        | 10           |
| PEI:              | 3            |
| Antislip Rating:  | X/P3         |
| Variation:        | 3            |
| Weight:           | 20 kg per m² |
| Rectified:        | Yes          |
| Sealing Required: | No           |
| Colour:           | Grey         |
| m² Per Box:       | 1.44         |
| Tiles Per Pack:   | 4            |