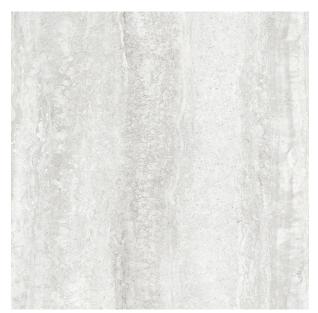

## **LAPIS WHITE MATT 600 X 600**

## Description

Inspired by natural travertine marble, Lapis range is a creamy stone replica in a large format porcelain tile. A fantastic option for those who love travertine marble with high degree of variation. Lapis 600x600mm has 8 different tile faces to be mixed and repeated throughout a space for a more life-like effect. Available in 4 colours, Gold, Noce, Silver and White, suitable for all interior floor and walls

## **Specifications**

| Finish:           | matt         |
|-------------------|--------------|
| Material:         | PORCELAIN    |
| Origin:           | CHINA        |
| Size:             | 600 x 600    |
| Thickness:        | 10           |
| PEI:              | 3            |
| Antislip Rating:  | X/P3         |
| Variation:        | 3            |
| Weight:           | 20 kg per m² |
| Rectified:        | Yes          |
| Sealing Required: | No           |
| Colour:           | Off White    |
| m² Per Box:       | 1.44         |
| Tiles Per Pack:   | 4            |