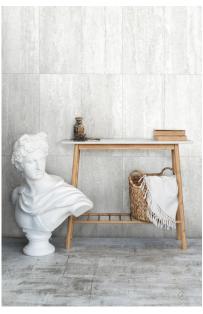

## **LAPIS WHITE MATT 600 X 600**

## Description

Inspired by natural travertine marble, Lapis range is a creamy stone replica in a large format porcelain tile. A fantastic option for those who love travertine marble with high degree of variation. Lapis 600x600mm has 8 different tile faces to be mixed and repeated throughout a space for a more life-like effect. Available in 4 colours, Gold, Noce, Silver and White, suitable for all interior floor and walls