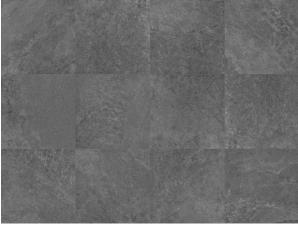

## LIMESTONE CHARCOAL ANTISLIP 600 X 600

## Description

A fantastic limestone inspired matt porcelain with 12 different faces, 4 colours - white, pearl, grey and charcoal. Suitable for all residential interior areas on both floors and walls. Also available in a matching outdoor anti-slip for those who love a seamless indoor- outdoor flow.

## **Specifications**

| Finish:           | ANTISLIP                   |
|-------------------|----------------------------|
| Material:         | PORCELAIN                  |
| Size:             | 600 x 600                  |
| Thickness:        | 10                         |
| PEI:              | 3                          |
| Antislip Rating:  | V                          |
| Variation:        | 3                          |
| Weight:           | 20.1 kg per m <sup>2</sup> |
| Rectified:        | Yes                        |
| Sealing Required: | No                         |
| Colour:           | Charcoal                   |
| m² Per Box:       | 1.44                       |
| Tiles Per Pack:   | 4                          |