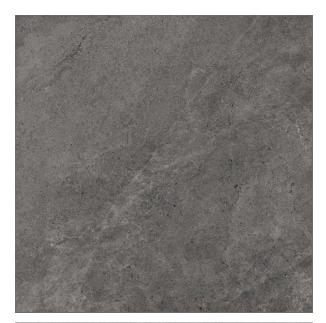

## LIMESTONE CHARCOAL ANTISLIP 600 X 600

## Description

A fantastic limestone inspired matt porcelain with 12 different faces, 4 colours - white, pearl, grey and charcoal. Suitable for all residential interior areas on both floors and walls. Also available in a matching outdoor anti-slip for those who love a seamless indoor- outdoor flow.

## **Specifications**

| Finish:           | ANTISLIP                   |
|-------------------|----------------------------|
| Material:         | PORCELAIN                  |
| Size:             | 600 x 600                  |
| Thickness:        | 10                         |
| PEI:              | 3                          |
| Antislip Rating:  | V                          |
| Variation:        | 3                          |
| Weight:           | 20.1 kg per m <sup>2</sup> |
| Rectified:        | Yes                        |
| Sealing Required: | No                         |
| Colour:           | Charcoal                   |
| m² Per Box:       | 1.44                       |
| Tiles Per Pack:   | 4                          |