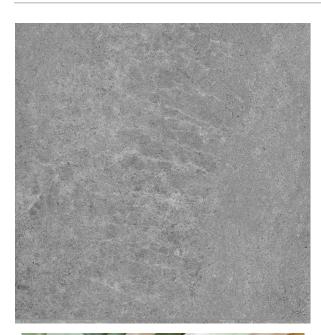

## LIMESTONE GREY ANTISLIP 600 X 600

## Description

A fantastic limestone inspired matt porcelain with 12 different faces, 4 colours - white, pearl, grey and charcoal. Suitable for all residential interior areas on both floors and walls. Also available in a matching outdoor anti-slip for those who love a seamless indoor- outdoor flow.

## **Specifications**

| Finish:           | MATT                       |
|-------------------|----------------------------|
| Material:         | PORCELAIN                  |
| Origin:           | China                      |
| Size:             | 600 x 600                  |
| Thickness:        | 10                         |
| PEI:              | 3                          |
| Antislip Rating:  | V                          |
| Variation:        | 3                          |
| Weight:           | 20.1 kg per m <sup>2</sup> |
| Rectified:        | Yes                        |
| Sealing Required: | No                         |
| Colour:           | Grey                       |
| m² Per Box:       | 1.44                       |
| Tiles Per Pack:   | 4                          |