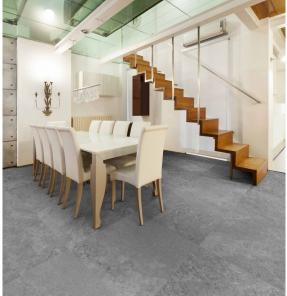

## LIMESTONE GREY ANTISLIP 600 X 600

## Description

A fantastic limestone inspired matt porcelain with 12 different faces, 4 colours - white, pearl, grey and charcoal. Suitable for all residential interior areas on both floors and walls. Also available in a matching outdoor anti-slip for those who love a seamless indoor- outdoor flow.