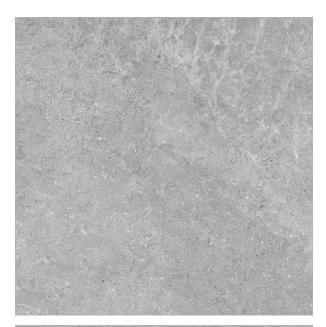

## LIMESTONE PEARL ANTISLIP 600 X 600

## Description

A fantastic limestone inspired matt porcelain with 12 different faces, 4 colours - white, pearl, grey and charcoal. Suitable for all residential interior areas on both floors and walls. Also available in a matching outdoor anti-slip for those who love a seamless indoor- outdoor flow.

## **Specifications**

| Finish:           | MATT           |
|-------------------|----------------|
| Material:         | PORCELAIN      |
| Origin:           | China          |
| Size:             | 600 x 600      |
| Thickness:        | 10             |
| PEI:              | 3              |
| Antislip Rating:  | V              |
| Variation:        | 3              |
| Weight:           | 20.1 kg per m² |
| Rectified:        | Yes            |
| Sealing Required: | No             |
| Colour:           | Grey           |
| m² Per Box:       | 1.44           |
| Tiles Per Pack:   | 4              |