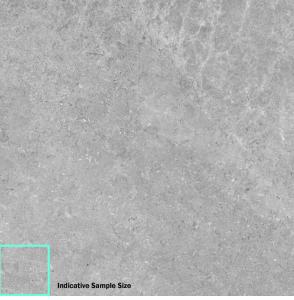

## LIMESTONE PEARL ANTISLIP 600 X 600

## Description

A fantastic limestone inspired matt porcelain with 12 different faces, 4 colours - white, pearl, grey and charcoal. Suitable for all residential interior areas on both floors and walls. Also available in a matching outdoor anti-slip for those who love a seamless indoor- outdoor flow.

## **Specifications**

| Finish:           | MATT           |
|-------------------|----------------|
| Material:         | PORCELAIN      |
| Origin:           | China          |
| Size:             | 600 x 600      |
| Thickness:        | 10             |
| PEI:              | 3              |
| Antislip Rating:  | V              |
| Variation:        | 3              |
| Weight:           | 20.1 kg per m² |
| Rectified:        | Yes            |
| Sealing Required: | No             |
| Colour:           | Grey           |
| m² Per Box:       | 1.44           |
| Tiles Per Pack:   | 4              |