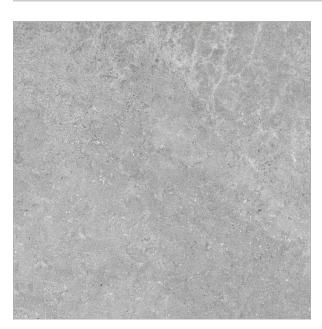

## LIMESTONE PEARL MATT 600 X 600

## Description

A fantastic limestone inspired matt porcelain with 12 different faces, 4 colours - white, pearl, grey and charcoal. Suitable for all residential interior areas on both floors and walls. Also available in a matching outdoor anti-slip for those who love a seamless indoor- outdoor flow.

## **Specifications**

| Finish:                 | MATT                       |
|-------------------------|----------------------------|
| Material:               | PORCELAIN                  |
| Origin:                 | China                      |
| Size:                   | 600 x 600                  |
| Thickness:              | 10                         |
| PEI:                    | 3                          |
| Antislip Rating:        | Х                          |
| Variation:              | 3                          |
| Weight:                 | 20.1 kg per m <sup>2</sup> |
| Rectified:              | Yes                        |
| Sealing Required:       | No                         |
| Colour:                 | Grey                       |
| m <sup>2</sup> Per Box: | 1.44                       |
| Tiles Per Pack:         | 4                          |