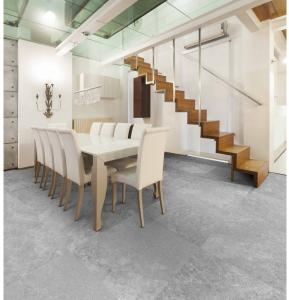

## LIMESTONE PEARL MATT 600 X 600

## Description

A fantastic limestone inspired matt porcelain with 12 different faces, 4 colours - white, pearl, grey and charcoal. Suitable for all residential interior areas on both floors and walls. Also available in a matching outdoor anti-slip for those who love a seamless indoor- outdoor flow.

## **Specifications**

| Finish:                 | MATT                       |
|-------------------------|----------------------------|
| Material:               | PORCELAIN                  |
| Origin:                 | China                      |
| Size:                   | 600 x 600                  |
| Thickness:              | 10                         |
| PEI:                    | 3                          |
| Antislip Rating:        | Х                          |
| Variation:              | 3                          |
| Weight:                 | 20.1 kg per m <sup>2</sup> |
| Rectified:              | Yes                        |
| Sealing Required:       | No                         |
| Colour:                 | Grey                       |
| m <sup>2</sup> Per Box: | 1.44                       |
| Tiles Per Pack:         | 4                          |