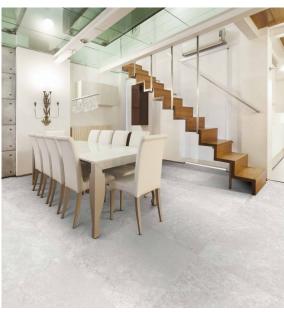

## LIMESTONE WHITE MATT 600 X 600

## Description

A fantastic limestone inspired matt porcelain with 12 different faces in a warm white tone. Suitable for all residential interior areas on both floors and walls. Also available in a matching outdoor anti-slip for those who love a seamless indoor- outdoor flow. This range is also available in colours pearl, grey and charcoal