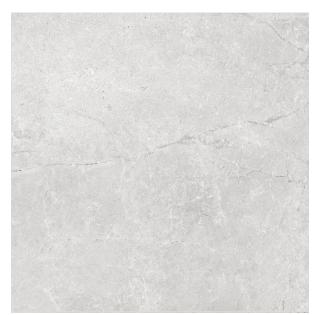

## LIMESTONE WHITE MATT 600 X 600

## Description

A fantastic limestone inspired matt porcelain with 12 different faces in a warm white tone. Suitable for all residential interior areas on both floors and walls. Also available in a matching outdoor anti-slip for those who love a seamless indoor- outdoor flow. This range is also available in colours pearl, grey and charcoal

## **Specifications**

| Finish:           | MATT           |
|-------------------|----------------|
| Material:         | PORCELAIN      |
| Origin:           | China          |
| Size:             | 600 x 600      |
| PEI:              | 3              |
| Antislip Rating:  | Χ              |
| Variation:        | 3              |
| Weight:           | 20.1 kg per m² |
| Rectified:        | Yes            |
| Sealing Required: | No             |
| Colour:           | Off White      |
| m² Per Box:       | 1.44           |
| Tiles Per Pack:   | 4              |