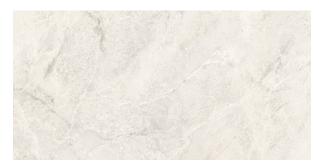

## **LISBON BEIGE HONED 600 X 1200**

## Description

Lisbon range is a stunning glazed porcelain tile in format 600x600 and 600x1200mm, available in 2 colour, beige and grey, and 2 finisheshoned and polished. Lisbon range can recreate that luxury hotel look, and let you enjoy endless staycations right at home. The classy aesthetic is about natural and elegant elements, ideal for homeowners and designers wanting to create modern luxe spaces.

## **Specifications**

| Finish:           | MATT            |
|-------------------|-----------------|
| Material:         | PORCELAIN       |
| Origin:           | CHINA           |
| Size:             | 600 x 1200      |
| Thickness:        | 10              |
| PEI:              | 4               |
| Antislip Rating:  | Z               |
| Variation:        | 3               |
| Weight:           | 21.88 kg per m² |
| Rectified:        | Yes             |
| Sealing Required: | No              |
| Colour:           | White           |
| m² Per Box:       | 1.44            |
| Tiles Per Pack:   | 2               |