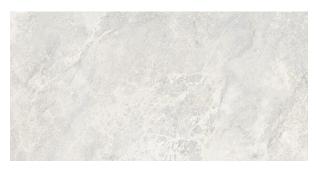

## **LISBON GREY HONED 600 X 1200**

## Description

Lisbon range is a stunning glazed porcelain tile in format 600x600 and 600x1200mm, available in 2 colour, beige and grey, and 2 finisheshoned and polished. Lisbon range can recreate that luxury hotel look, and let you enjoy endless staycations right at home. The classy aesthetic is about natural and elegant elements, ideal for homeowners and designers wanting to create modern luxe spaces.