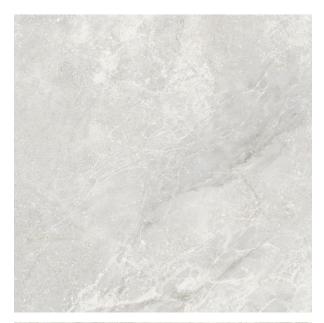

## **LISBON GREY HONED 600 X 600**

## Description

Lisbon range is a stunning glazed porcelain tile in format 600x600 and 600x1200mm, available in 2 colour, beige and grey, and 2 finisheshoned and polished. Lisbon range can recreate that luxury hotel look, and let you enjoy endless staycations right at home. The classy aesthetic is about natural and elegant elements, ideal for homeowners and designers wanting to create modern luxe spaces.