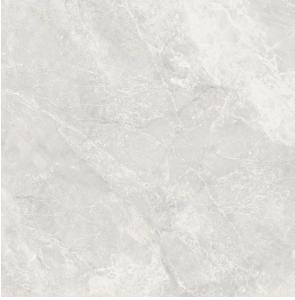

## **LISBON GREY HONED 600 X 600**

## Description

Lisbon range is a stunning glazed porcelain tile in format 600x600 and 600x1200mm, available in 2 colour, beige and grey, and 2 finisheshoned and polished. Lisbon range can recreate that luxury hotel look, and let you enjoy endless staycations right at home. The classy aesthetic is about natural and elegant elements, ideal for homeowners and designers wanting to create modern luxe spaces.