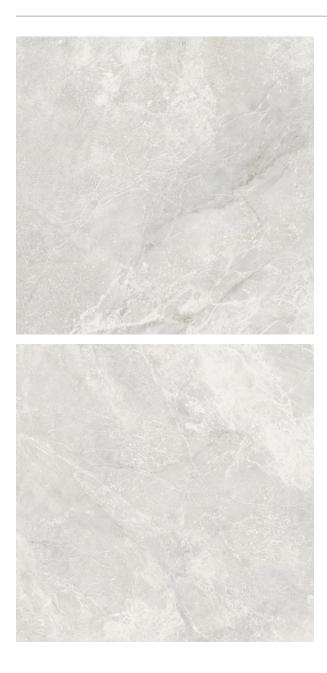

## LISBON GREY POLISHED 600 X 600

## Description

Lisbon range is a stunning glazed porcelain tile in format 600x600 and 600x1200mm, available in 2 colour, beige and grey, and 2 finisheshoned and polished. Lisbon range can recreate that luxury hotel look, and let you enjoy endless staycations right at home. The classy aesthetic is about natural and elegant elements, ideal for homeowners and designers wanting to create modern luxe spaces.