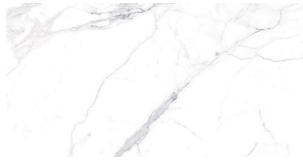

## Description

A stunning calacatta marble inspired glazed porcelain tile. Absolutely classic marble design with a fresh white base and contrasting dark charcoal veining. Variation between the tile faces replicates the natural stone capturing the timeless glamour and luxury of marble with all the benefits of porcelain techonology. Suitable for both floors and walls in residential and light commercial interiors. Also available in a matching polished finish and 450x900mm format.