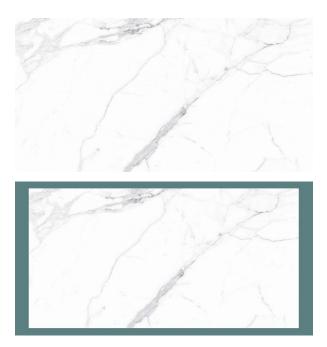

## Description

A stunning and luxurious calacatta marble inspired glazed porcelain tile in a large format 600x1200mm. Absolutely classic marble design with a fresh white base and contrasting dark charcoal veining. Variation between the tile faces replicates the natural stone capturing the timeless glamour and luxury of marble with all the benefits of porcelain techonology. Suitable for both floors and walls in residential and light commercial interiors. Also available in a matching polished finish and 600x600mm format.