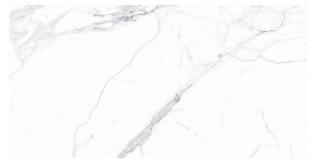

## **Description**

A stunning calacatta marble inspired glazed porcelain tile in a large format 450x900mm. Absolutely classic marble design with a fresh white base and contrasting dark charcoal veining. The polished finish adds a glorious sheen and that high-end feel. Variation between the tile faces replicates the natural stone capturing the timeless glamour and luxury of marble with all the benefits of porcelain techonology. Suitable for both floors and walls in residential and light commercial interiors. Also available in a matching matt finish and 600x600mm format.