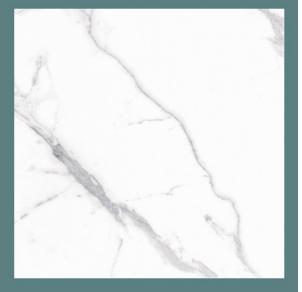

## MARMI BIANCHI POLISHED 600 X 600

## Description

A stunning calacatta marble inspired glazed porcelain tile in a large format 450x900mm. Absolutely classic marble design with a fresh white base and contrasting dark charcoal veining. The polishe finish adds a glorious sheen and that high-end feel. Variation between the tile faces replicates the natural stone capturing the timeless glamour and luxury of marble with all the benefits of porcelain technology. Suitable for both floors and walls in residential and light commercial interiors. Also available in a matching matt finish and 450x900mm format.