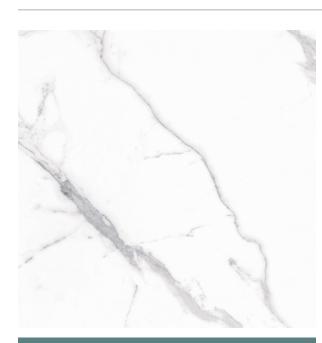

## MARMI BIANCHI POLISHED 600 X 600

## Description

A stunning calacatta marble inspired glazed porcelain tile in a large format 450x900mm. Absolutely classic marble design with a fresh white base and contrasting dark charcoal veining. The polishe finish adds a glorious sheen and that high-end feel. Variation between the tile faces replicates the natural stone capturing the timeless glamour and luxury of marble with all the benefits of porcelain technology. Suitable for both floors and walls in residential and light commercial interiors. Also available in a matching matt finish and 450x900mm format.