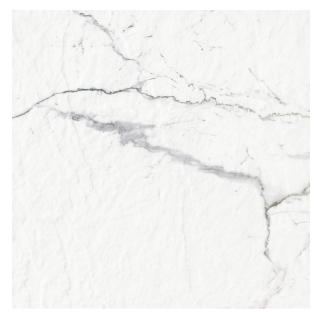

## MARMI BIANCHI TUMBLED 600 X 600

## Description

A stunning calacatta marble inspired glazed porcelain tile. Absolutely classic marble design with a fresh white base and contrasting dark charcoal veining. Variation between the tile faces replicates the natural stone capturing the timeless glamour and luxury of marble with all the benefits of porcelain technology. Suitable for both floors and walls in residential and light commercial interiors. Also available in a matching polished finish and 450x900mm format.

## **Specifications**

| Finish:           | MATT            |
|-------------------|-----------------|
| Material:         | PORCELAIN       |
| Origin:           | CHINA           |
| Size:             | 600 x 600       |
| Variation:        | 3               |
| Weight:           | 21.88 kg per m² |
| Rectified:        | Yes             |
| Sealing Required: | No              |
| Colour:           | White           |
| m² Per Box:       | 1.44            |
| Tiles Per Pack:   | 4               |