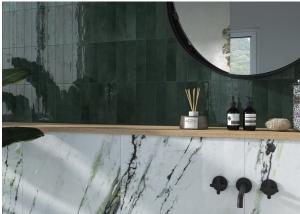

## **Description**

Materici is a glazed porcelain wall tile range. They are characterised by an incredibly rich, intense colour with a very high gloss finish. Available in a contemporary brick / subway 60x250mm format. Characterised by the imperfections typical of handmade majolica production, they are suitable for a wide range of interior wall coverings. Available in 2 colours Foresta and Stagno each comes with a range of shade intensities. When installing, lay from several boxes at a time to ensure a good mix of shading.