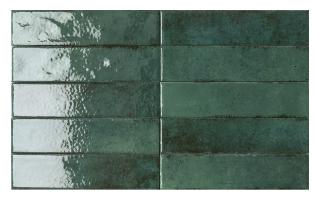

## **Description**

Materici is a glazed porcelain wall tile range. They are characterised by an incredibly rich, intense colour with a very high gloss finish. Available in a contemporary brick / subway 60x250mm format. Characterised by the imperfections typical of handmade majolica production, they are suitable for a wide range of interior wall coverings. Available in 2 colours Foresta and Stagno each comes with a range of shade intensities. When installing, lay from several boxes at a time to ensure a good mix of shading.

## **Specifications**

| Finish:           | GLOSS          |
|-------------------|----------------|
| Material:         | PORCELAIN      |
| Origin:           | Italy          |
| Size:             | 60 x 250       |
| Thickness:        | 8              |
| Variation:        | 3              |
| Weight:           | 20.4 kg per m² |
| Rectified:        | No             |
| Sealing Required: | No             |
| Colour:           | Green          |
| m² Per Box:       | 0.48           |
| Tiles Per Pack:   | 32             |