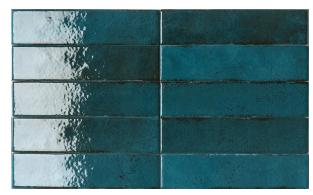

## **MATERICI STAGNO 60 X 250**

## **Description**

Materici is a glazed porcelain wall tile range. They are characterised by an incredibly rich, intense colour with a very high gloss finish. Available in a contemporary brick / subway 60x250mm format. Characterised by the imperfections typical of handmade majolica production, they are suitable for a wide range of interior wall coverings. Available in 2 colours Foresta and Stagno each comes with a range of shade intensities. When installing, lay from several boxes at a time to ensure a good mix of shading.

## **Specifications**

| Finish:           | GLOSS          |
|-------------------|----------------|
| Material:         | PORCELAIN      |
| Origin:           | Italy          |
| Size:             | 60 x 250       |
| Thickness:        | 8              |
| Variation:        | 3              |
| Weight:           | 20.4 kg per m² |
| Rectified:        | No             |
| Sealing Required: | No             |
| Colour:           | Blue           |
| m² Per Box:       | 0.48           |
| Tiles Per Pack:   | 32             |