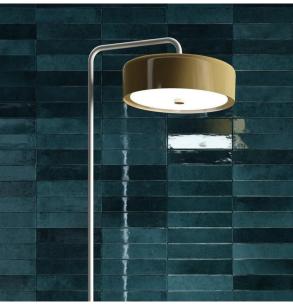

## **MATERICI STAGNO 60 X 250**

## **Description**

Materici is a glazed porcelain wall tile range. They are characterised by an incredibly rich, intense colour with a very high gloss finish. Available in a contemporary brick / subway 60x250mm format. Characterised by the imperfections typical of handmade majolica production, they are suitable for a wide range of interior wall coverings. Available in 2 colours Foresta and Stagno each comes with a range of shade intensities. When installing, lay from several boxes at a time to ensure a good mix of shading.