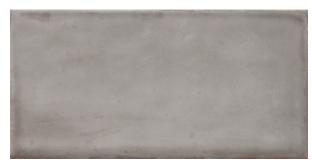

## **MAY GREY 100 X 200**

## Description

The May collection of Italian wall tiles is inspired by the raw trend, where beauty is in the imperfections. Wear marks made during the manufacturing process give the tiles an aged appearance that is synonymous with the vintage style. Matt finish, glazed ceramic tiles, suitable for interior walls.

## **Specifications**

| Finish:           | Matt         |
|-------------------|--------------|
| Material:         | Ceramic      |
| Origin:           | ITALY        |
| Size:             | 100 x 200    |
| Weight:           | 14 kg per m² |
| Rectified:        | No           |
| Sealing Required: | No           |
| Colour:           | Grey         |
| m² Per Box:       | 0.64         |
| Tiles Per Pack:   | 32           |