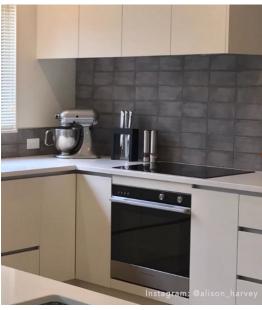

## **MAY GREY 100 X 200**

## Description

The May collection of Italian wall tiles is inspired by the raw trend, where beauty is in the imperfections. Wear marks made during the manufacturing process give the tiles an aged appearance that is synonymous with the vintage style. Matt finish, glazed ceramic tiles, suitable for interior walls.