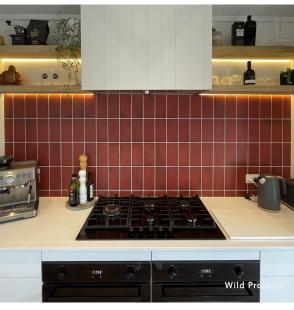

## **MAY RED 100 X 200**

## Description

The May collection of Italian wall tiles is inspired by the raw trend, where beauty is in the imperfections. Wear marks made during the manufacturing process give the tiles an aged appearance that is synonymous with the vintage style. Matt finish, glazed ceramic tiles, suitable for interior walls.