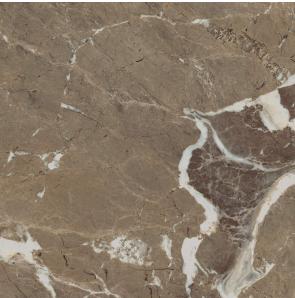

## **MEDLEY MAJESTY 595 X 595**

## Description

Medley is a marble-effect porcelain tile from Italy. Its design, though diverse in origin and graphic development, comes together harmoniously to create a new concept of modern luxury. Available in two colors, Majesty and Note, Medley is suitable for all interior uses, including bathrooms, kitchens, and living rooms.

## **Specifications**

| Finish:           | MATT         |
|-------------------|--------------|
| Material:         | PORCELAIN    |
| Origin:           | ITALY        |
| Size:             | 595 x 595    |
| Thickness:        | 8            |
| Variation:        | 2            |
| Weight:           | 20 kg per m² |
| Rectified:        | No           |
| Sealing Required: | No           |
| Colour:           | Brown        |
| m² Per Box:       | 1.08         |
| Tiles Per Pack:   | 3            |