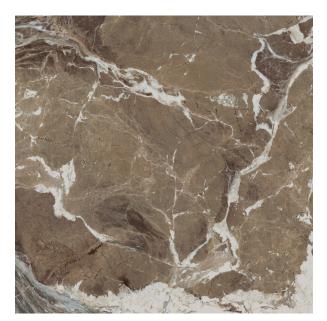

## **MEDLEY MAJESTY 595 X 595**

## Description

Medley is a marble-effect porcelain tile from Italy. Its design, though diverse in origin and graphic development, comes together harmoniously to create a new concept of modern luxury. Available in two colors, Majesty and Note, Medley is suitable for all interior uses, including bathrooms, kitchens, and living rooms.

## **Specifications**

| Finish:           | MATT         |
|-------------------|--------------|
| Material:         | PORCELAIN    |
| Origin:           | ITALY        |
| Size:             | 595 x 595    |
| Thickness:        | 8            |
| Variation:        | 2            |
| Weight:           | 20 kg per m² |
| Rectified:        | No           |
| Sealing Required: | No           |
| Colour:           | Brown        |
| m² Per Box:       | 1.08         |
| Tiles Per Pack:   | 3            |