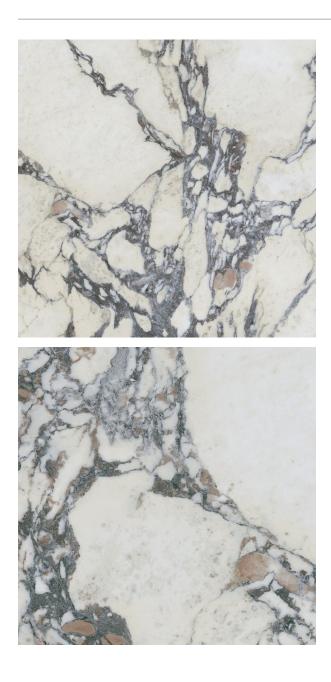

## **MEDLEY NOTE 595 X 595**

## Description

Medley is a marble-effect porcelain tile from Italy. Its design, though diverse in origin and graphic development, comes together harmoniously to create a new concept of modern luxury. Available in two colors, Majesty and Note, Medley is suitable for all interior uses, including bathrooms, kitchens, and living rooms.