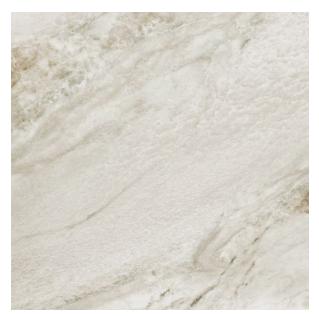

## MG ONYX BEIGE POLISHED 600 X 600

## Description

An absolutely stunning large format glazed porcelain. This tile is unbelievably gorgeous with a smooth polished finish that feels luxurious and indulging. Suitable for both interior floors and walls in residential spaces. Timeless appeal and loads of wow factor.

## **Specifications**

| Finish:           | POLISHED       |
|-------------------|----------------|
| Material:         | PORCELAIN      |
| Origin:           | CHINA          |
| Size:             | 600 x 600      |
| Variation:        | 3              |
| Weight:           | 20.5 kg per m² |
| Rectified:        | Yes            |
| Sealing Required: | No             |
| Colour:           | Beige          |
| m² Per Box:       | 1.44           |
| Tiles Per Pack:   | 4              |