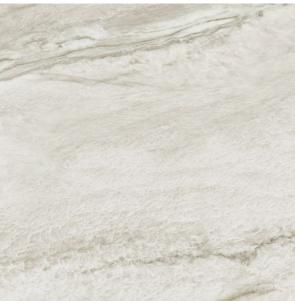

## MG ONYX BEIGE POLISHED 600 X 600

## Description

An absolutely stunning large format glazed porcelain. This tile is unbelievably gorgeous with a smooth polished finish that feels luxurious and indulging. Suitable for both interior floors and walls in residential spaces. Timeless appeal and loads of wow factor.

## **Specifications**

| Finish:           | POLISHED       |
|-------------------|----------------|
| Material:         | PORCELAIN      |
| Origin:           | CHINA          |
| Size:             | 600 x 600      |
| Variation:        | 3              |
| Weight:           | 20.5 kg per m² |
| Rectified:        | Yes            |
| Sealing Required: | No             |
| Colour:           | Beige          |
| m² Per Box:       | 1.44           |
| Tiles Per Pack:   | 4              |