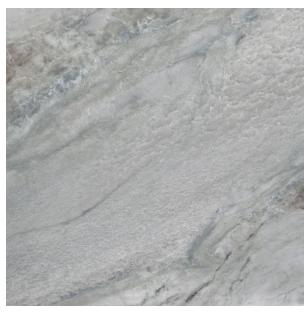

## MG ONYX GREY POLISHED 600 X 600

## Description

An absolutely stunning large format glazed porcelain. This tile is unbelievably gorgeous with a smooth polished finish that feels luxurious and indulging. Suitable for both interior floors and walls in residential spaces. Timeless appeal and loads of wow factor.

## **Specifications**

| Finish:                 | POLISHED                   |
|-------------------------|----------------------------|
| Material:               | PORCELAIN                  |
| Origin:                 | CHINA                      |
| Size:                   | 600 x 600                  |
| Variation:              | 3                          |
| Weight:                 | 20.5 kg per m <sup>2</sup> |
| Rectified:              | Yes                        |
| Sealing Required:       | No                         |
| Colour:                 | Grey                       |
| m <sup>2</sup> Per Box: | 1.44                       |
| Tiles Per Pack:         | 4                          |