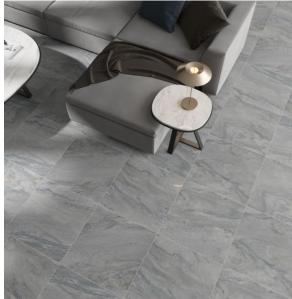

## MG ONYX GREY POLISHED 600 X 600

## Description

An absolutely stunning large format glazed porcelain. This tile is unbelievably gorgeous with a smooth polished finish that feels luxurious and indulging. Suitable for both interior floors and walls in residential spaces. Timeless appeal and loads of wow factor.

## **Specifications**

| Finish:                 | POLISHED                   |
|-------------------------|----------------------------|
| Material:               | PORCELAIN                  |
| Origin:                 | CHINA                      |
| Size:                   | 600 x 600                  |
| Variation:              | 3                          |
| Weight:                 | 20.5 kg per m <sup>2</sup> |
| Rectified:              | Yes                        |
| Sealing Required:       | No                         |
| Colour:                 | Grey                       |
| m <sup>2</sup> Per Box: | 1.44                       |
| Tiles Per Pack:         | 4                          |