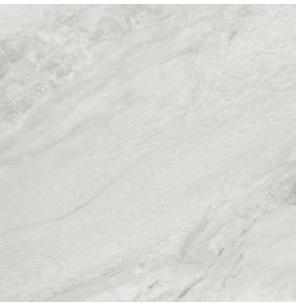

## MG ONYX WHITE POLISHED 600 X 600

## Description

An absolutely stunning large format glazed porcelain. This tile is unbelievably gorgeous with a smooth polished finish that feels luxurious and indulging. Suitable for both interior floors and walls in residential spaces. Timeless appeal and loads of wow factor.

## **Specifications**

| Finish:           | POLISHED       |
|-------------------|----------------|
| Material:         | PORCELAIN      |
| Origin:           | CHINA          |
| Size:             | 600 x 600      |
| Variation:        | 3              |
| Weight:           | 20.5 kg per m² |
| Rectified:        | Yes            |
| Sealing Required: | No             |
| Colour:           | White          |
| m² Per Box:       | 1.44           |
| Tiles Per Pack:   | 4              |