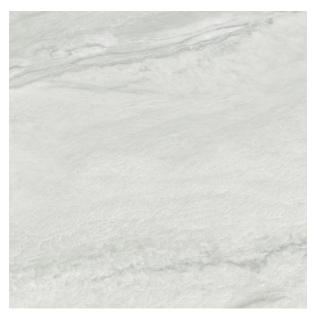

## MG ONYX WHITE POLISHED 600 X 600

## Description

An absolutely stunning large format glazed porcelain. This tile is unbelievably gorgeous with a smooth polished finish that feels luxurious and indulging. Suitable for both interior floors and walls in residential spaces. Timeless appeal and loads of wow factor.

## **Specifications**

| Finish:           | POLISHED       |
|-------------------|----------------|
| Material:         | PORCELAIN      |
| Origin:           | CHINA          |
| Size:             | 600 x 600      |
| Variation:        | 3              |
| Weight:           | 20.5 kg per m² |
| Rectified:        | Yes            |
| Sealing Required: | No             |
| Colour:           | White          |
| m² Per Box:       | 1.44           |
| Tiles Per Pack:   | 4              |