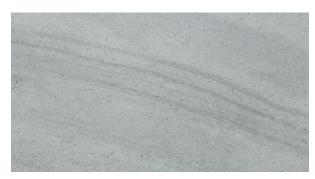

## Description

Mi Incarico Gris is a soft grey tile with darker flecks and gently undulating vein patterning. It has a smooth matt surface that feels lovely to the touch and is very easy to clean. A fantastic tile that is compatible with a wide range of colour and design schemes. This tile is very hard wearing and can be used on both floors and walls. It is also available in 600x600mm.