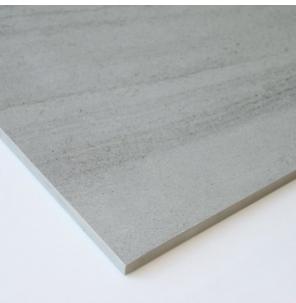

## Description

Mi Incarico Gris is a soft grey tile with darker flecks and gently undulating vein patterning. It has a smooth matt surface that feels lovely to the touch and is very easy to clean. A fantastic tile that is compatible with a wide range of colour and design schemes. This tile is very hard wearing and can be used on both floors and walls. It is also available in 300x600mm.

## **Specifications**

| Finish:           | MATT         |
|-------------------|--------------|
| Material:         | PORCELAIN    |
| Origin:           | CHINA        |
| Size:             | 600 x 600    |
| Thickness:        | 8            |
| PEI:              | 4            |
| Antislip Rating:  | Υ            |
| Variation:        | 2            |
| Weight:           | 18 kg per m² |
| Rectified:        | Yes          |
| Sealing Required: | No           |
| Colour:           | Grey         |
| m² Per Box:       | 1.44         |
| Tiles Per Pack:   | 4            |