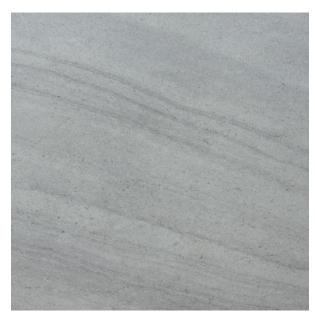

## Description

Mi Incarico Gris is a soft grey tile with darker flecks and gently undulating vein patterning. It has a smooth matt surface that feels lovely to the touch and is very easy to clean. A fantastic tile that is compatible with a wide range of colour and design schemes. This tile is very hard wearing and can be used on both floors and walls. It is also available in 300x600mm.

## **Specifications**

| Finish:           | MATT         |
|-------------------|--------------|
| Material:         | PORCELAIN    |
| Origin:           | CHINA        |
| Size:             | 600 x 600    |
| Thickness:        | 8            |
| PEI:              | 4            |
| Antislip Rating:  | Υ            |
| Variation:        | 2            |
| Weight:           | 18 kg per m² |
| Rectified:        | Yes          |
| Sealing Required: | No           |
| Colour:           | Grey         |
| m² Per Box:       | 1.44         |
| Tiles Per Pack:   | 4            |