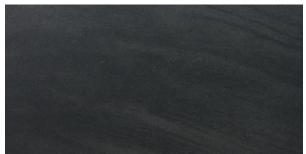

## Description

Mi Incarico Nero is a dark charcoal tile with darker flecks and gently undulating vein patterning. It has a smooth matt surface that feels lovely to the touch and is easy to clean. A fantastic tile that is compatible with a wide range of colour and design schemes. This tile can be used in any interior residential area on both floors and walls. It is also available in 600x600mm.