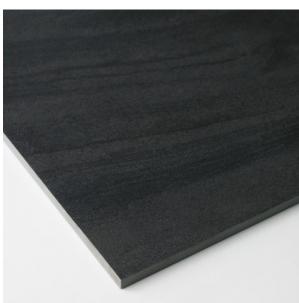

## Description

Mi Incarico Nero is a dark charcoal tile with darker flecks and gently undulating vein patterning. It has a smooth matt surface that feels lovely to the touch and is easy to clean. A fantastic tile that is compatible with a wide range of colour and design schemes. This tile can be used in any interior residential area on both floors and walls. It is also available in 600x600mm.

## **Specifications**

| Finish:           | MATT         |
|-------------------|--------------|
| Material:         | PORCELAIN    |
| Origin:           | CHINA        |
| Size:             | 300 x 600    |
| Thickness:        | 8            |
| PEI:              | 3            |
| Antislip Rating:  | Υ            |
| Variation:        | 2            |
| Weight:           | 18 kg per m² |
| Rectified:        | Yes          |
| Sealing Required: | No           |
| Colour:           | Black        |
| m² Per Box:       | 1.44         |
| Tiles Per Pack:   | 8            |