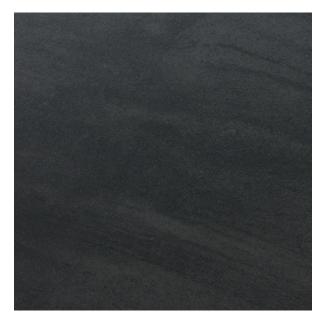

## **MI INCARICO NERO 600 X 600**

## Description

Mi Incarico Nero is a dark charcoal tile with darker flecks and gently undulating vein patterning. It has a smooth matt surface that feels lovely to the touch and is easy to clean. A fantastic tile that is compatible with a wide range of colour and design schemes. This tile can be used in any interior residential area on both floors and walls. It is also available in 300x600mm.