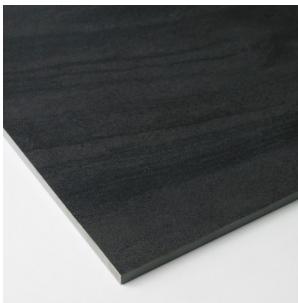

## **MI INCARICO NERO 600 X 600**

## Description

Mi Incarico Nero is a dark charcoal tile with darker flecks and gently undulating vein patterning. It has a smooth matt surface that feels lovely to the touch and is easy to clean. A fantastic tile that is compatible with a wide range of colour and design schemes. This tile can be used in any interior residential area on both floors and walls. It is also available in 300x600mm.