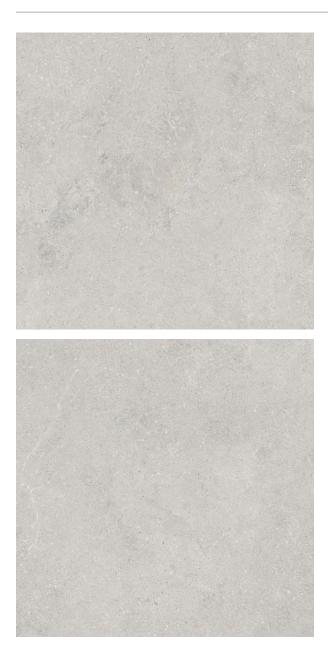

## MILANO GREY MATT 600 X 600

## Description

Milano combines the beauty of limestone, with the durability of glazed porcelain. The stone has been reproduced in its natural colours, preserving the design and surface to be able to bring it into our homes in all its purity. Suitable for interior floors and wall, in residential and light commercial settings.