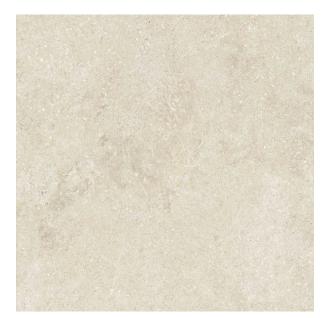

## **MILANO IVORY MATT 600 X 600**

## Description

Milano combines the beauty of limestone, with the durability of glazed porcelain. The stone has been reproduced in its natural colours, preserving the design and surface to be able to bring it into our homes in all its purity. Suitable for interior floors and wall, in residential and light commercial settings.

## **Specifications**

| Finish:           | MATT         |
|-------------------|--------------|
| Material:         | PORCELAIN    |
| Origin:           | CHINA        |
| Size:             | 600 x 600    |
| Thickness:        | 10           |
| Antislip Rating:  | Χ            |
| Variation:        | 3            |
| Weight:           | 20 kg per m² |
| Rectified:        | Yes          |
| Sealing Required: | No           |
| Colour:           | Off White    |
| m² Per Box:       | 1.44         |
| Tiles Per Pack:   | 4            |