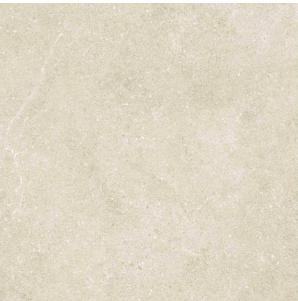

## **MILANO IVORY MATT 600 X 600**

## Description

Milano combines the beauty of limestone, with the durability of glazed porcelain. The stone has been reproduced in its natural colours, preserving the design and surface to be able to bring it into our homes in all its purity. Suitable for interior floors and wall, in residential and light commercial settings.

## **Specifications**

| Finish:           | MATT         |
|-------------------|--------------|
| Material:         | PORCELAIN    |
| Origin:           | CHINA        |
| Size:             | 600 x 600    |
| Thickness:        | 10           |
| Antislip Rating:  | Χ            |
| Variation:        | 3            |
| Weight:           | 20 kg per m² |
| Rectified:        | Yes          |
| Sealing Required: | No           |
| Colour:           | Off White    |
| m² Per Box:       | 1.44         |
| Tiles Per Pack:   | 4            |