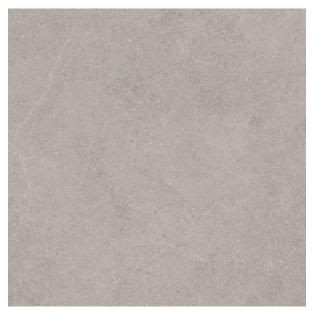

## **MILANO TAUPE MATT 600 X 600**

## Description

Milano combines the beauty of limestone, with the durability of glazed porcelain. The stone has been reproduced in its natural colours, preserving the design and surface to be able to bring it into our homes in all its purity. Suitable for interior floors and wall, in residential and light commercial settings.