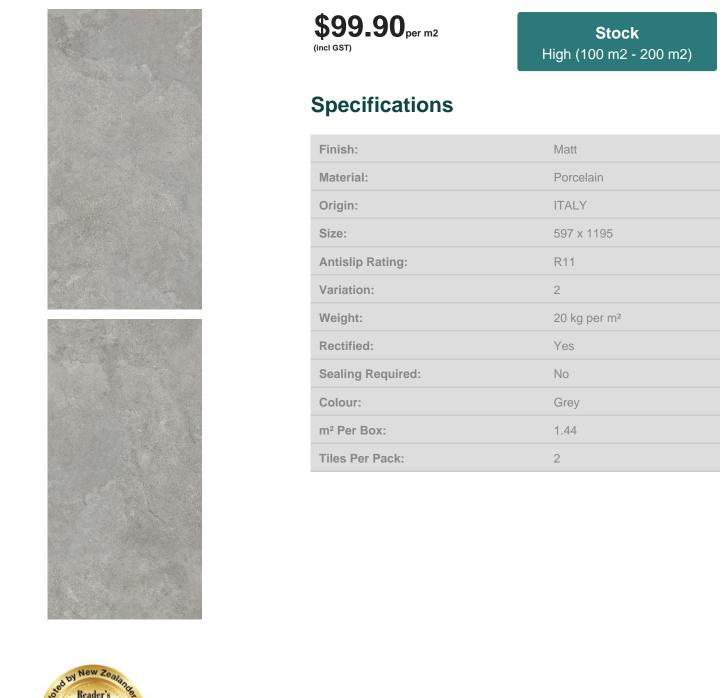

## **MINERAL GREY 597 X 1195**

## Description

Mineral redefines the concept of rustic chic, fusing the authentic with the refined. Each piece is a tribute to the heritage of French stone reinterpreted with the elegance of modern design, under a graphic with fine veins and a subtle gloss effect that adds a touch of sophistication to the ambiances. Available in 600x1200 format, grey and white colours. Apart from that, the in & out technology makes it achieve an unbelievably high anti-slip level in wet conditions, suitable for outdoor areas. It is one of the best choices to deliver a consistent indoor - outdoor flow for your house.