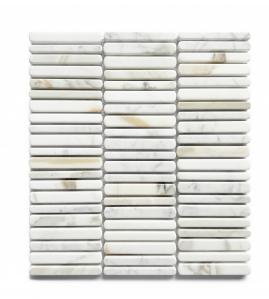

## MINUET CALACATTA GOLD TUMBLED 327 X 298

## Description

Sheet size: 327 X 298mm (thickness 10mm) Seed sizes: 10x98/12x98/15x98

Natural Stone will have variation from tile to tile. The stock received may differ from in-store samples. Please check several sheets on receipt of goods. Natural stone requires sealing with a penetrating sealer before installation.

## **Specifications**

| Finish:           | MATT      |
|-------------------|-----------|
| Material:         | MARBLE    |
| Origin:           | CHINA     |
| Size:             | 327 x 298 |
| Thickness:        | 10        |
| Weight:           | 2 kg each |
| Rectified:        | No        |
| Sealing Required: | Yes       |
| Colour:           | White     |