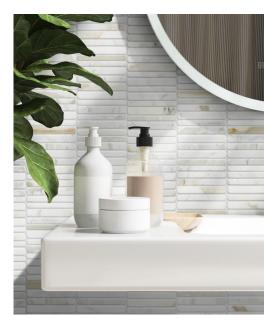

## **MINUET CALACATTA GOLD TUMBLED 372 X 298**

## Description

Sheet size: 372 X 298mm (thickness 10mm)

Seed sizes: 10x98/12x98/15x98

Natural Stone will have variation from tile to tile. The stock received may differ from in-store samples. Please check several sheets on