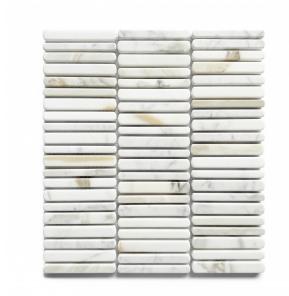

## **MINUET CALACATTA GOLD TUMBLED 372 X 298**

## Description

Sheet size: 372 X 298mm (thickness 10mm)

Seed sizes: 10x98/12x98/15x98

Natural Stone will have variation from tile to tile. The stock received may differ from in-store samples. Please check several sheets on

## **Specifications**

| Finish:           | MATT      |
|-------------------|-----------|
| Material:         | MARBLE    |
| Origin:           | CHINA     |
| Size:             | 372 x 298 |
| Thickness:        | 10        |
| Weight:           | 2 kg each |
| Rectified:        | No        |
| Sealing Required: | Yes       |
| Colour:           | White     |