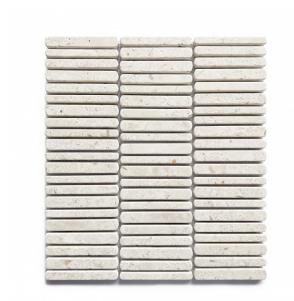

## **MINUET LIMESTONE WHITE TUMBLED 327 X 298**

## Description

Sheet size: 327 X 298mm (thickness 10mm)

Seed sizes: 10x98/12x98/15x98

Natural Stone will have variation from tile to tile. The stock received may differ from in-store samples. Please check several sheets on

## **Specifications**

| Finish:           | MATT      |
|-------------------|-----------|
| Material:         | MARBLE    |
| Origin:           | CHINA     |
| Size:             | 327 x 298 |
| Thickness:        | 10        |
| Weight:           | 2 kg each |
| Rectified:        | No        |
| Sealing Required: | Yes       |
| Colour:           | White     |