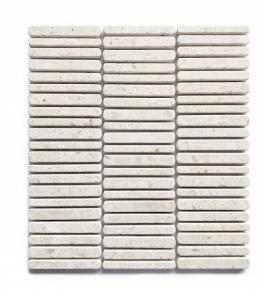

## MINUET LIMESTONE WHITE TUMBLED 372 X 298

## Description

Sheet size: 372 X 298mm (thickness 10mm) Seed sizes: 10x98/12x98/15x98

Natural Stone will have variation from tile to tile. The stock received may differ from in-store samples. Please check several sheets on receipt of goods. Natural stone requires sealing with a penetrating sealer before installation.

## **Specifications**

| Finish:           | MATT      |
|-------------------|-----------|
| Material:         | MARBLE    |
| Origin:           | CHINA     |
| Size:             | 372 x 298 |
| Thickness:        | 10        |
| Weight:           | 2 kg each |
| Rectified:        | No        |
| Sealing Required: | Yes       |
| Colour:           | White     |