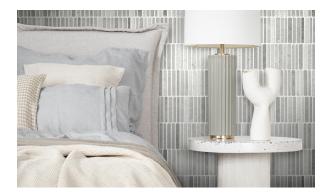

## **MINUET NEW GREY TUMBLED 372** X 298

## Description

Sheet size: 372 X 298mm (thickness 10mm)

Seed sizes: 10x98/12x98/15x98

Natural Stone will have variation from tile to tile. The stock received may differ from in-store samples. Please check several sheets on

receipt of goods. Natural stone requires sealing with a penetrating sealer before installation.

 $\$29.90_{\text{each}}$  (incl GST)

## **Specifications**

| Finish:           | MATT      |
|-------------------|-----------|
| Material:         | MARBLE    |
| Origin:           | CHINA     |
| Size:             | 372 x 298 |
| Thickness:        | 10        |
| Weight:           | 2 kg each |
| Rectified:        | No        |
| Sealing Required: | Yes       |
| Colour:           | Grey      |