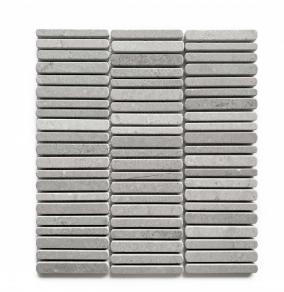

## **MINUET NEW GREY TUMBLED 372** X 298

## Description

Sheet size: 372 X 298mm (thickness 10mm)

Seed sizes: 10x98/12x98/15x98

Natural Stone will have variation from tile to tile. The stock received may differ from in-store samples. Please check several sheets on

receipt of goods. Natural stone requires sealing with a penetrating sealer before installation.

 $\$29.90_{\text{each}}$  (incl GST)

## **Specifications**

| Finish:           | MATT      |
|-------------------|-----------|
| Material:         | MARBLE    |
| Origin:           | CHINA     |
| Size:             | 372 x 298 |
| Thickness:        | 10        |
| Weight:           | 2 kg each |
| Rectified:        | No        |
| Sealing Required: | Yes       |
| Colour:           | Grey      |