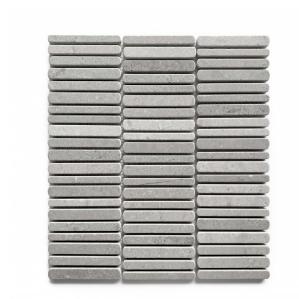

## **MINUET NEW YORK STONE TUMBLED 372 X 298**

## Description

Sheet size: 372 X 298mm (thickness 10mm)

Seed sizes: 10x98/12x98/15x98

Natural Stone will have variation from tile to tile. The stock received may differ from in-store samples. Please check several sheets on

## **Specifications**

| Finish:           | MATT      |
|-------------------|-----------|
| Material:         | MARBLE    |
| Origin:           | CHINA     |
| Size:             | 372 x 298 |
| Thickness:        | 10        |
| Weight:           | 2 kg each |
| Rectified:        | No        |
| Sealing Required: | Yes       |
| Colour:           | White     |