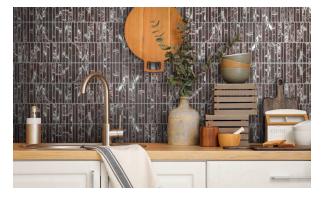

## **MINUET ROSSO LEVANTO TUMBLED 327 X 298**

## Description

Sheet size: 327 X 298mm (thickness 10mm)

Seed sizes: 10x98/12x98/15x98

Natural Stone will have variation from tile to tile. The stock received may differ from in-store samples. Please check several sheets on