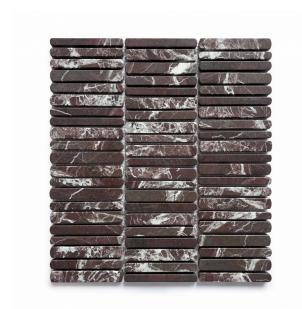

## **MINUET ROSSO LEVANTO TUMBLED 327 X 298**

## Description

Sheet size: 327 X 298mm (thickness 10mm)

Seed sizes: 10x98/12x98/15x98

Natural Stone will have variation from tile to tile. The stock received may differ from in-store samples. Please check several sheets on

## **Specifications**

| Finish:           | MATT      |
|-------------------|-----------|
| Material:         | MARBLE    |
| Origin:           | CHINA     |
| Size:             | 327 x 298 |
| Thickness:        | 10        |
| Weight:           | 2 kg each |
| Rectified:        | No        |
| Sealing Required: | Yes       |
| Colour:           | Red       |