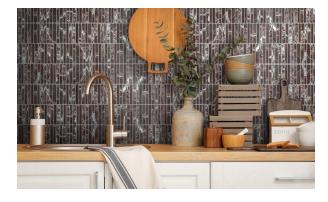

## MINUET ROSSO LEVANTO TUMBLED 372 X 298

## Description

Sheet size: 372 X 298mm (thickness 10mm) Seed sizes: 10x98/12x98/15x98

Natural Stone will have variation from tile to tile. The stock received may differ from in-store samples. Please check several sheets on receipt of goods. Natural stone requires sealing with a penetrating sealer before installation.

## **Specifications**

| Finish:           | MATT      |
|-------------------|-----------|
| Material:         | MARBLE    |
| Origin:           | CHINA     |
| Size:             | 372 x 298 |
| Thickness:        | 10        |
| Weight:           | 2 kg each |
| Rectified:        | No        |
| Sealing Required: | Yes       |
| Colour:           | Red       |