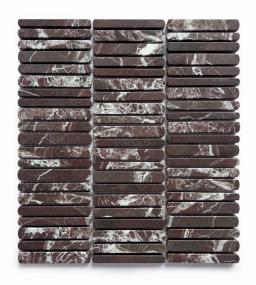

## MINUET ROSSO LEVANTO TUMBLED 372 X 298

## Description

Sheet size: 372 X 298mm (thickness 10mm) Seed sizes: 10x98/12x98/15x98

Natural Stone will have variation from tile to tile. The stock received may differ from in-store samples. Please check several sheets on receipt of goods. Natural stone requires sealing with a penetrating sealer before installation.

## **Specifications**

| Finish:           | MATT      |
|-------------------|-----------|
| Material:         | MARBLE    |
| Origin:           | CHINA     |
| Size:             | 372 x 298 |
| Thickness:        | 10        |
| Weight:           | 2 kg each |
| Rectified:        | No        |
| Sealing Required: | Yes       |
| Colour:           | Red       |