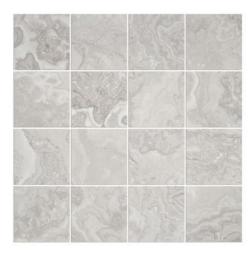

## MOSAIX CLOUD STONE SQUARES 305 X 305

## **Description**

Tile Size 75 x 75mm Sheet Size 305 x 305mm

Natural Stone (Travertine Cross Cut) will have variation from tile to tile. The stock received will therefore differ from in-store samples. Please check several sheets on receipt of goods. Natural stone requires sealing with a penetrating sealer before installation, we recommend doing this before your tiling commences.

The embossed surface is laser etched onto the surface and the definition of the pattern will appear stronger on some sheets to others. Please discuss with your tiler prior to installation or ask staff for further clarification.