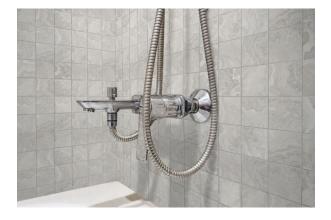

## MOSAIX CLOUD STONE SQUARES 305 X 305

## **Description**

Tile Size 75 x 75mm Sheet Size 305 x 305mm

Natural Stone (Travertine Cross Cut) will have variation from tile to tile. The stock received will therefore differ from in-store samples. Please check several sheets on receipt of goods. Natural stone requires sealing with a penetrating sealer before installation, we recommend doing this before your tiling commences.

The embossed surface is laser etched onto the surface and the definition of the pattern will appear stronger on some sheets to others. Please discuss with your tiler prior to installation or ask staff for further clarification.