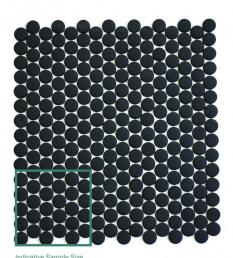

## MOSAIX PENNY ROUND BLACK GLASS 293 X 310

## **Description**

Tile Size 20mm Sheet Size 293 x 310 Recycled Glass

Glass is a softer material than ceramic or porcelain - the surface can be scratched. We recommend wall use only.

This is a mould fired product, the change in tones and thickness among pieces is a detail which must be understood and accepted. During installation ensure you mix pieces from different boxes to avoid different colour zones. Do not use acid products or brushes with steel bristles.

## **Specifications**

| Size:   | 315 x 294 |
|---------|-----------|
| Weight: | 1 kg each |
| Colour: | Black     |