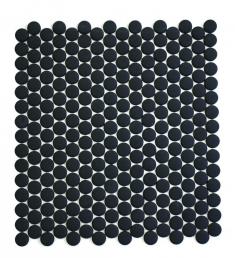

## MOSAIX PENNY ROUND BLACK GLASS 293 X 310

## **Description**

Tile Size 20mm Sheet Size 293 x 310 Recycled Glass

Glass is a softer material than ceramic or porcelain - the surface can be scratched. We recommend wall use only.

This is a mould fired product, the change in tones and thickness among pieces is a detail which must be understood and accepted. During installation ensure you mix pieces from different boxes to avoid different colour zones. Do not use acid products or brushes with steel bristles.

## **Specifications**

| Size:   | 315 x 294 |
|---------|-----------|
| Weight: | 1 kg each |
| Colour: | Black     |