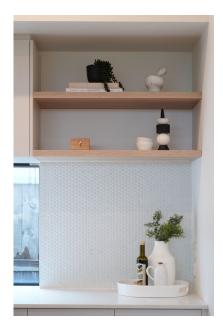

## MOSAIX PENNY ROUND WHITE GLASS 293 X 310

## Description

Tile Size 20mm Sheet Size 293 x 310

Recycled Glass

Glass is a softer material than ceramic or porcelain - the surface can be scratched. We recommend wall use only.

This is a mould fired product, the change in tones and thickness among pieces is a detail which must be understood and accepted. During installation ensure you mix pieces from different boxes to avoid different colour zones. Do not use acid products or brushes with steel bristles.



\$15.90 \$12.72<sub>each</sub>

## **Specifications**

| Size:   | 315 x 294 |
|---------|-----------|
| Weight: | 1 kg each |
| Colour: | Black     |