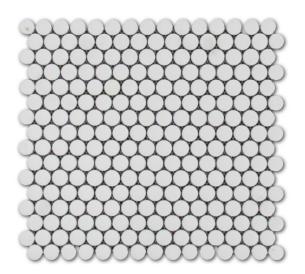

## MOSAIX PENNY ROUND WHITE GLASS 293 X 310

## Description

Tile Size 20mm Sheet Size 293 x 310

Recycled Glass

Glass is a softer material than ceramic or porcelain - the surface can be scratched. We recommend wall use only.

This is a mould fired product, the change in tones and thickness among pieces is a detail which must be understood and accepted. During installation ensure you mix pieces from different boxes to avoid different colour zones. Do not use acid products or brushes with steel bristles.