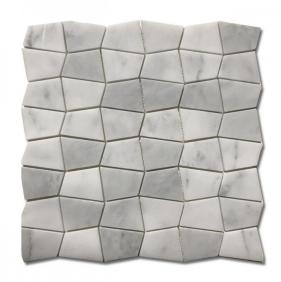

## **MOSAIX SHAPES NET CARRARA** 305 X 305

## **Description**

Sheet Size 305 X 305

Natural Stone will have variation from tile to tile. The stock received will therefore differ from in-store samples. Please check several sheets on receipt of goods. Natural stone requires sealing with a penetrating sealer before installation, we recommend doing this before your tiling

## **Specifications**

| Finish:   | Honed         |
|-----------|---------------|
| Material: | Nautral Stone |
| Origin:   | CHINA         |
| Size:     | 305 x 305     |
| Weight:   | 1.5 kg each   |
| Colour:   | White         |